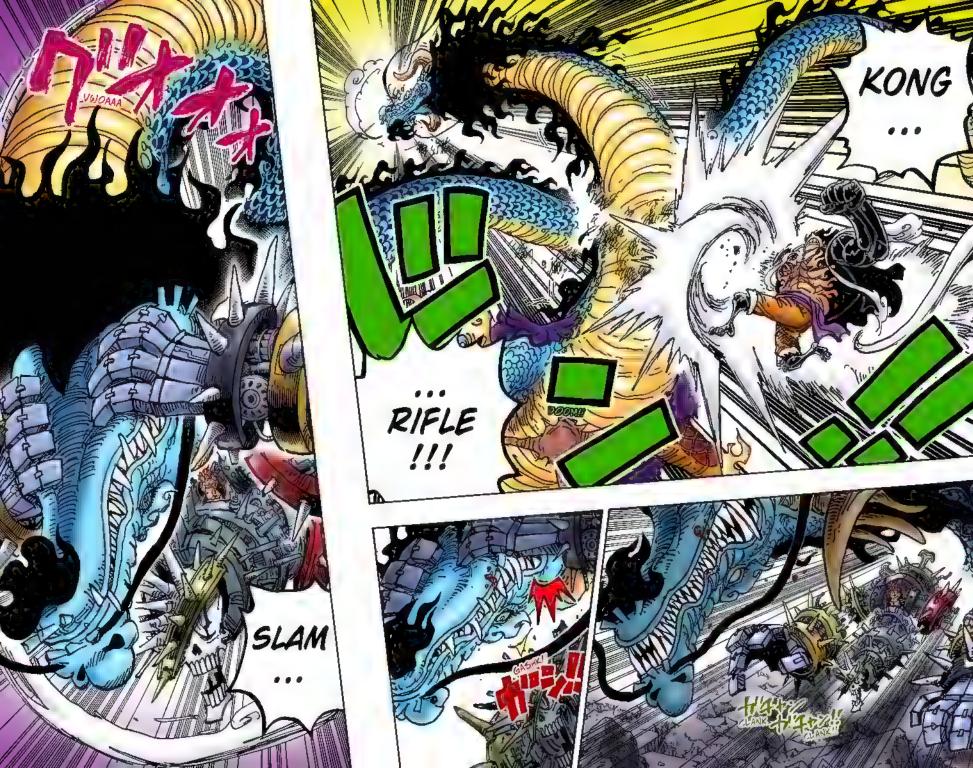

# Story . 55tb.

After two years of hard training, the Straw Hat pirates are back together, first at the Sabaody Archipelago and then through Fish-Man Island to their next stage: the New World!!

Luffy and crew ally with Momonosuke's faction in order to defeat Kaldo, one of the Four Emperors. They overcome hurdles to recruit allies for the raid, but the spy Kanjuro reveals his treachery and kidnaps Momonosuke. The allied

forces chase after him and decide to launch a sneak attack. With new powerful friends in tow, the raid on Onigashima begins!! While the Emperor's followers block the way on the Island, Kaido's daughter Yamato shows up and swears to fight on Luffy's side. The Red-Scabbards samural face off against Kaido on the roof of the castle, fighting to avenge their beloved Lord Oden. But Kaido steadily gains the upper hand... Luffy and others are heading for the roof too, but Kaido's henchman stand in their way.